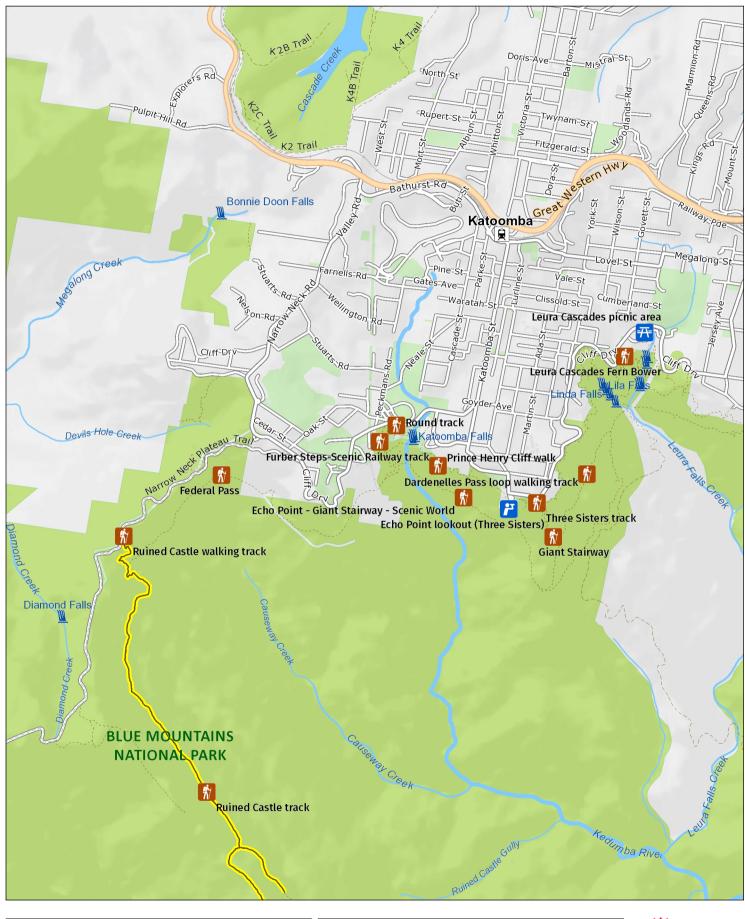

## **Ruined Castle walking track**

Escarpment area

| 0.85       | 1.27 | 1.69 |
|------------|------|------|
| Kilometres |      |      |
|            |      |      |

## MAP INFORMATION

This map does not provide detailed information on topography, alerts or opening times and may not be suitable for some activities. Map Published: 14-Sep-2021