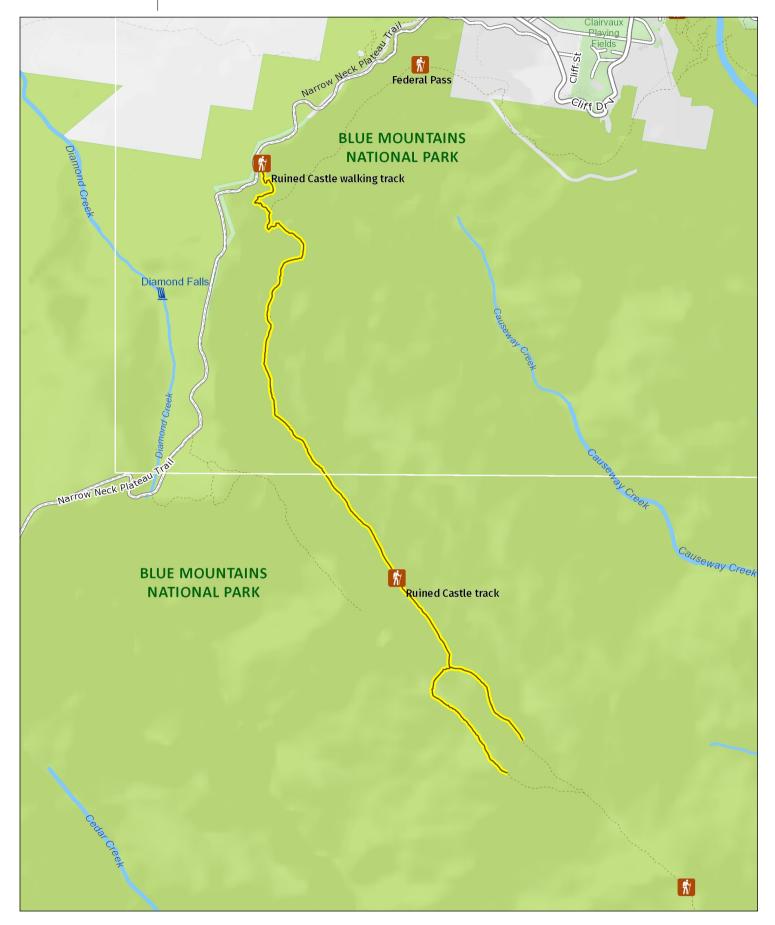

## **Ruined Castle walking track**

Overview map

| 0.52      | 0.78 | 1.04 |
|-----------|------|------|
| Kilometre | es   |      |

## MAP INFORMATION

This map does not provide detailed information on topography, alerts or opening times and may not be suitable for some activities. Map Published: 14-Sep-2021