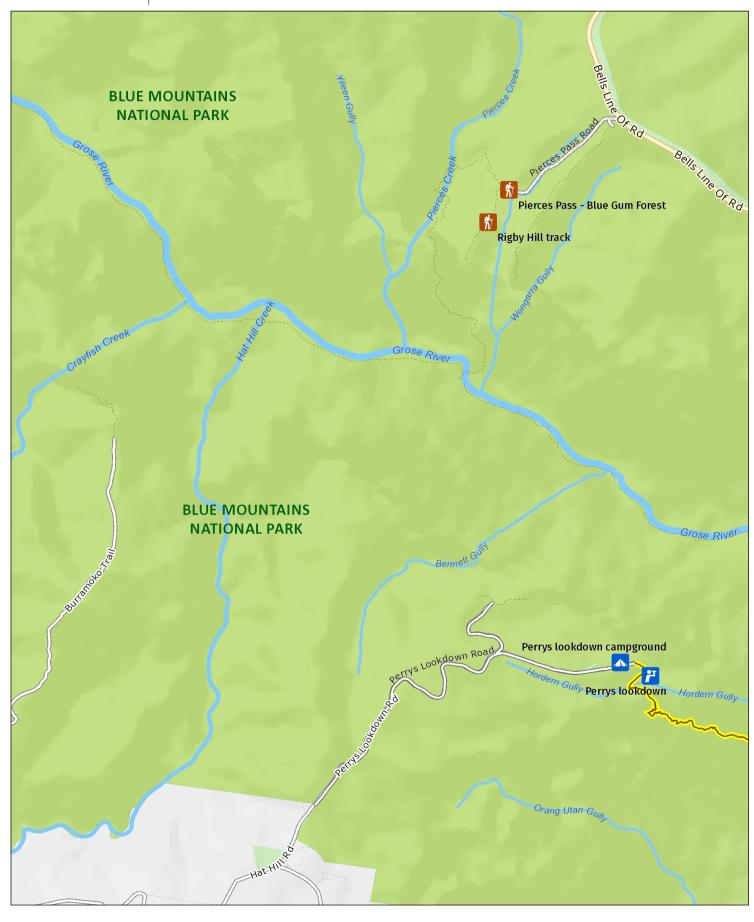

## Perrys lookdown to Blue Gum Forest walking track

Detail: Grose Valley area

## MAP INFORMATION

This map does not provide detailed information on topography, alerts or opening times and may not be suitable for some activities. Map Published: 13-Jan-2022