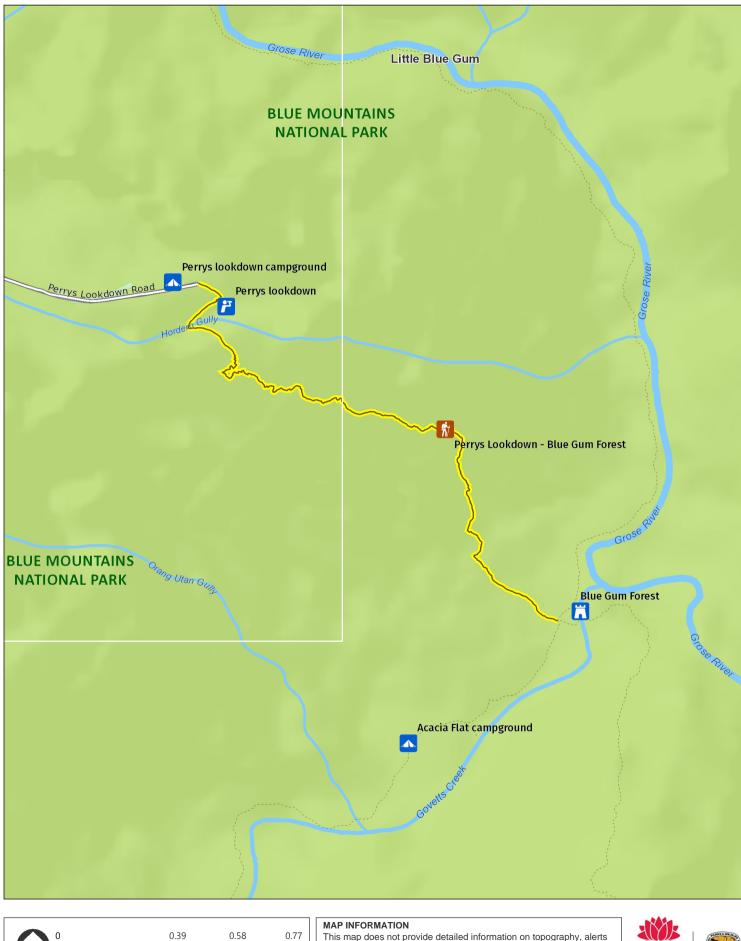

## Perrys lookdown to Blue Gum Forest walking track

Overview map

| 0.77 | This map does not provide detailed information on topography, alerts or opening times and may not be suitable for some activities. |
|------|------------------------------------------------------------------------------------------------------------------------------------|
|      | or opening times and may not be suitable for some activities.                                                                      |
|      | Map Published: 13-Jan-2022                                                                                                         |

## MAP INFORMATION

This map does not provide detailed information on topography, alerts or opening times and may not be suitable for some activities. Map Published: 13-Jan-2022