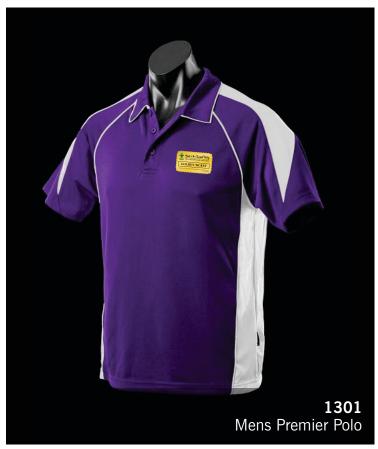

Name

73cm

| Address                                                    |               |                     |               |          |          |              |           |                   |                                                |                  |
|------------------------------------------------------------|---------------|---------------------|---------------|----------|----------|--------------|-----------|-------------------|------------------------------------------------|------------------|
|                                                            |               |                     |               |          |          |              |           | Direct            | Deposit Details                                |                  |
| Suburb                                                     |               |                     |               |          |          |              |           | Refere            | nce                                            | Date             |
| State                                                      |               |                     | Post          | code     |          |              |           |                   |                                                |                  |
| Please email a                                             | ll romittano  | o advisos           | to <b>maa</b> | arthur@c | mbraidn  | no com 21    | ı attant  | ionad to le       | aanna MaCarmaak ( Pun                          | vin )            |
| Please email a                                             | iii remittand | ce advices          | to mac        | artnur@e | embroian | ne.com.at    | ı, attent | ioned to <b>J</b> | oanne McCormack ( Bung                         | yip )            |
| ORDER DETAILS                                              |               |                     |               |          |          |              |           |                   |                                                |                  |
| 3113 E11 3 E 17 11 E 3                                     |               |                     |               |          |          |              |           |                   |                                                |                  |
|                                                            | omior Pol     | 0                   |               |          |          |              |           |                   | Add Back Print ( Add                           | itional \$16 50e |
| 2301 Ladies Pro                                            | emier Pol     | 0                   |               |          |          |              |           |                   | Add Back Print ( Add                           |                  |
|                                                            | emier Pol     | 0 10                | 12            | 14       | 16       | 18           | 20        | 22                |                                                | itional \$16.50e |
| 2301 Ladies Pro                                            |               |                     | 12            | 14       | 16       | 18           | 20        | 22                |                                                |                  |
| 2301 Ladies Pro                                            |               | 10                  |               |          |          | 18<br>57.5cm |           |                   | UNIT PRICE LI                                  | INE TOTAL        |
| 2301 Ladies Pro Print Colour Purple / White                | 8<br>45cm     | <b>10</b><br>47.5cm |               |          |          |              |           |                   | UNIT PRICE<br>\$30.80 \$<br>Price Includes GST | of 10%.          |
| 2301 Ladies Pro Print Colour Purple / White  1301 Mens Pre | 45cm          | <b>10</b><br>47.5cm | 50cm          | 52.5cm   | 55cm     | 57.5cm       | 60cm      | 64.5cm            | \$30.80 \$ Price Includes GST                  | of 10%.          |
| 2301 Ladies Pro Print Colour Purple / White                | 8<br>45cm     | <b>10</b><br>47.5cm |               |          |          |              |           |                   | \$30.80 \$ Price Includes GST                  | of 10%.          |