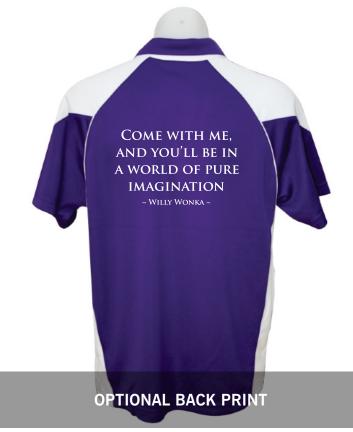

Name

73cm

| Address                                                    |               |                     |               |          |          |              |           |                   |                                                |                  |
|------------------------------------------------------------|---------------|---------------------|---------------|----------|----------|--------------|-----------|-------------------|------------------------------------------------|------------------|
|                                                            |               |                     |               |          |          |              |           | Direct            | Deposit Details                                |                  |
| Suburb                                                     |               |                     |               |          |          |              |           | Refere            | nce                                            | Date             |
| State                                                      |               |                     | Post          | code     |          |              |           |                   |                                                |                  |
| Please email a                                             | ll romittano  | o advisos           | to <b>maa</b> | arthur@c | mbraidn  | no com 21    | ı attant  | ionad to le       | aanna MaCarmaak ( Pun                          | vin )            |
| Please email a                                             | iii remittand | ce advices          | to mac        | artnur@e | embroian | ne.com.at    | ı, attent | ioned to <b>J</b> | oanne McCormack ( Bung                         | yip )            |
| ORDER DETAILS                                              |               |                     |               |          |          |              |           |                   |                                                |                  |
| 3113 E11 3 E 17 11 E 3                                     |               |                     |               |          |          |              |           |                   |                                                |                  |
|                                                            | omior Pol     | 0                   |               |          |          |              |           |                   | Add Back Print ( Add                           | itional \$16 50e |
| 2301 Ladies Pro                                            | emier Pol     | 0                   |               |          |          |              |           |                   | Add Back Print ( Add                           |                  |
|                                                            | emier Pol     | 0 10                | 12            | 14       | 16       | 18           | 20        | 22                |                                                | itional \$16.50e |
| 2301 Ladies Pro                                            |               |                     | 12            | 14       | 16       | 18           | 20        | 22                |                                                |                  |
| 2301 Ladies Pro                                            |               | 10                  |               |          |          | 18<br>57.5cm |           |                   | UNIT PRICE LI                                  | INE TOTAL        |
| 2301 Ladies Pro Print Colour Purple / White                | 8<br>45cm     | <b>10</b><br>47.5cm |               |          |          |              |           |                   | UNIT PRICE<br>\$30.80 \$<br>Price Includes GST | of 10%.          |
| 2301 Ladies Pro Print Colour Purple / White  1301 Mens Pre | 45cm          | <b>10</b><br>47.5cm | 50cm          | 52.5cm   | 55cm     | 57.5cm       | 60cm      | 64.5cm            | \$30.80 \$ Price Includes GST                  | of 10%.          |
| 2301 Ladies Pro Print Colour Purple / White                | 8<br>45cm     | <b>10</b><br>47.5cm |               |          |          |              |           |                   | \$30.80 \$ Price Includes GST                  | of 10%.          |